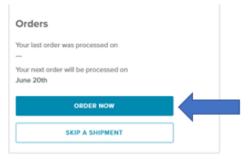

Once there, you can find the "ORDER NOW" button in the right-hand box under the ship date: